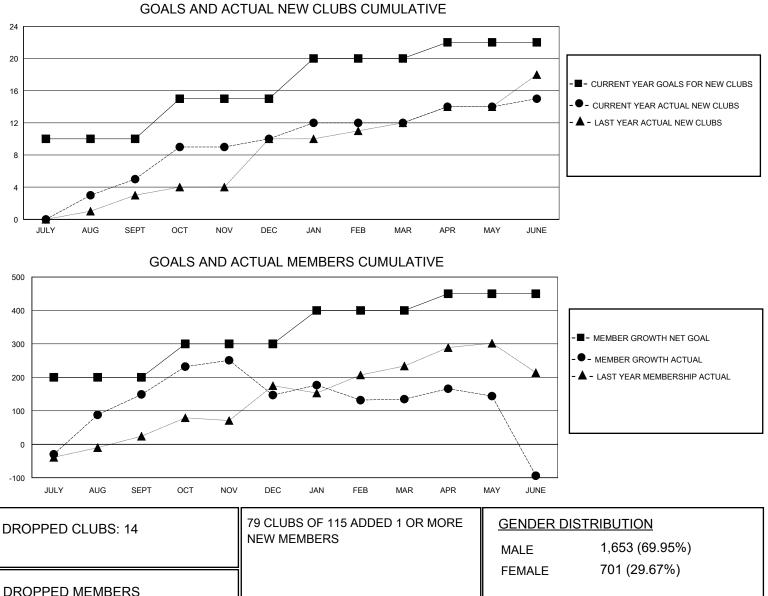

## MONTHLY MEMBERSHIP PROGRESS REPORT

District 325 L

Results as of: 6/30/2024

| GMT:          |               | LOC         | ATION NEPAL   |                       |                        |                         | GMT CA                                             |
|---------------|---------------|-------------|---------------|-----------------------|------------------------|-------------------------|----------------------------------------------------|
|               | Club          | )S          |               | Members               |                        |                         |                                                    |
|               | RESULTS FOR   | R 2023-2024 |               | RESULTS FOR 2023-2024 |                        |                         |                                                    |
| QUARTER       | NEW CLUB GOAL | NEW CLUBS   | DROPPED CLUBS | QUARTER               | BER GROWTH NET<br>GOAL | MEMBER GROWTH<br>ACTUAL | DROPPED<br>MEMBERS ACTUAL<br>(including transfers) |
| JULY/AUG/SEPT | 10            | 5           | 2             | JULY/AUG/SEPT         | 200                    | 271                     | 115                                                |
| OCT/NOV/DEC   | 5             | 5           | 5             | OCT/NOV/DEC           | 100                    | 174                     | 171                                                |
| JAN/FEB/MAR   | 5             | 2           | 3             | JAN/FEB/MAR           | 100                    | 139                     | 127                                                |
| APR/MAY/JUNE  | 2             | 3           | 4             | APR/MAY/JUNE          | 50                     | 141                     | 338                                                |